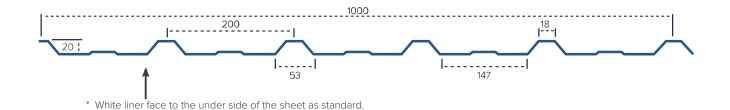

As with plastisol material, the polyester painted steel sheets also have a backing coat to offer a degree of protection to the reverse of the sheet.

| DIMENSION DETAILS |        |              |       |
|-------------------|--------|--------------|-------|
| COVER WIDTH       | 1000mm | CROWN WIDTH  | 18mm  |
| PROFILE PITCH     | 200mm  | VALLEY WIDTH | 147mm |
| PROFILE DEPTH     | 20mm   | RIB WIDTH    | 53mm  |