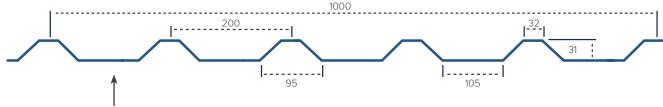

| DIMENSION DETAILS |        |              |       | WE  |
|-------------------|--------|--------------|-------|-----|
| COVER WIDTH       | 1000mm | CROWN WIDTH  | 32mm  | 0.7 |
| PROFILE PITCH     | 200mm  | VALLEY WIDTH | 105mm |     |
| PROFILE DEPTH     | 31mm   | RIB WIDTH    | 95mm  |     |