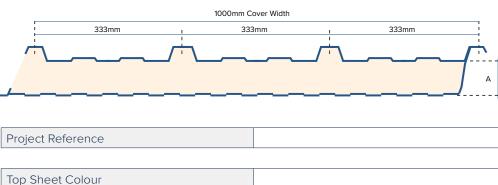

| Top Sheet Colour          |  |
|---------------------------|--|
| Top Sheet Material Finish |  |
| Insulated Core Depth (A)  |  |

| Site off load method If delivery is required |  |
|----------------------------------------------|--|
|----------------------------------------------|--|